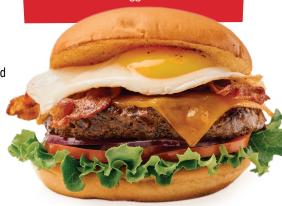

#### HAMBURGER STEAK PLATTER\* Two patties smothered in sautéed onions,

peppers and mushrooms, served with 2 main sides & Texas Toast (1100-1430 cal) | 15.99 + Add Cheese (+140-160 cal) | 65¢

**BRUNCH BURGER\*** Cheddar cheese, smoked bacon & an over-medium fried egg (780 cal) | 13.99