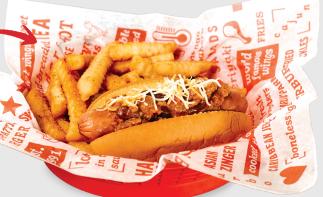

#### CLASSIC CHILI CHEESE DOG

Grilled all-beef hot dog with hearty chili & shredded cheese on a Martin's Potato bun (710 cal) | 9.99 *Hungry for more?* + Add a second dog (+480 cal) | 4.00

MAIN Fries (520 cal) Tortilla Chips (230 cal) Roasted Corn (140 cal) Coleslaw (120 cal) Potato Salad (220 cal)