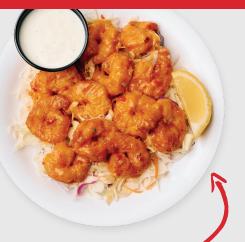

#### **BUFFALO SHRIMP BASKET**

Grilled or hand-breaded shrimp tossed in your choice of Signature Sauce. Served with hushpuppies, ranch or blue cheese & choice of main side (600-1790 cal) | 13.99

#### SHRIMP BASKET

Hand-breaded or Cajun grilled shrimp served with hushpuppies, cocktail or tartar sauce & choice of main side (470-1380 cal) | 12.99