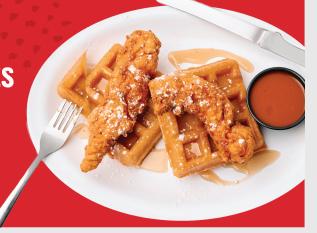

## NEW

## **CHICKEN & WAFFLES**

Two waffles paired with two hand-breaded chicken tenders, dusted with powdered sugar, served with syrup & Hot Signature Sauce (980 cal) | 10.99