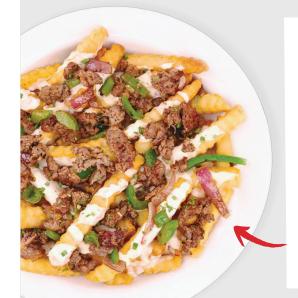

### Loaded FRIES

### **NEW CLASSIC CHILI CHEESE FRIES**

Our fries topped with hearty chili, shredded cheese, queso & chives (1500 cal) | 11.99

#### **ULTIMATE CHEESE FRIES**

Our fries topped with Cajun seasoning, bacon, queso & a blend of cheeses served with ranch (1900 cal) | 11.49

#### **PHILLY LOADED FRIES**

Our fries topped with thinly sliced grilled steak, queso, onions, peppers & chives (1560 cal) | 16.99