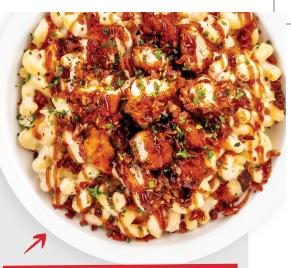

White-cheddar mac 'n' cheese with grilled or Double Dipped chicken, bacon & chives drizzled with Mild Sauce & ranch (1020 / 1360 cal) | 13.99

## Loaded MAC