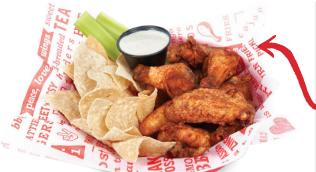

## NINGS Made fresh-to-order

Served with your choice of ranch or blue cheese and house-made tortilla chips (+230 cal). Upgrade to choice of main side for 1.99 or premium side for 2.49 (+120-790 cal). *Celery available upon request (+5 cal)* 