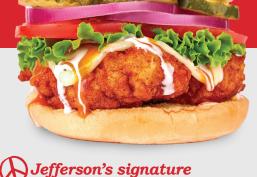

#### FRIED PICKLE CHICKEN SANDWICH

Grilled or hand-breaded chicken with Provolone cheese, our famous fried pickles, house-made ranch, lettuce, tomato, onion & pickle on a Martin's Potato Bun (680 / 930 cal) | 12.99