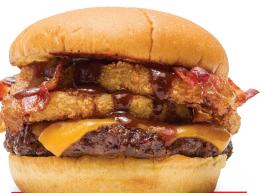

#### **DOUBLE CHEESEBURGER\*** Choice of cheese: American, Swiss,

Cheddar, Provolone or Pepper Jack (980-1000 cal) | 15.99 + Add Bacon (+90 cal) | 1.99

**JEFFERSON'S BURGER\*** American cheese, smoked bacon & our Hickory BBQ sauce (690 cal) | 13.99