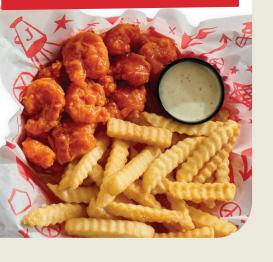

### Upgrade to premium side for 2.99 (+0-90 cal)

**BUFFALO SHRIMP BASKET** Grilled or hand-breaded shrimp tossed in your choice of **Signature Sauce**. Served with hushpuppies, ranch or blue cheese & choice of main side (600-1790 cal) | 13.99