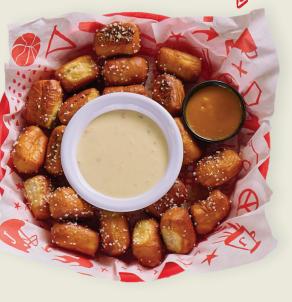

### PRETZEL BITES

Warm pretzel bites served with queso & our Sweet 'N' Sassy sauce for dipping (1080 cal) | 10.99