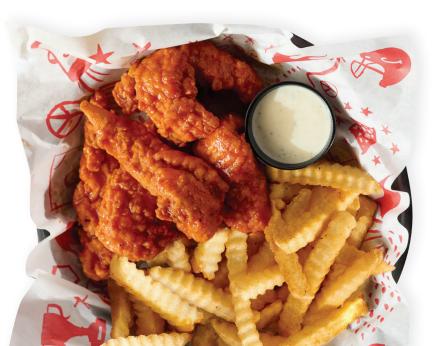

### **BUFFALO CHICKEN SANDWICH**

Grilled or hand-breaded chicken tossed in any Signature Sauce with lettuce, tomato, onion & pickle on a Martin's Potato Bun, served with ranch or blue cheese (600-1290 cal) | 12.99