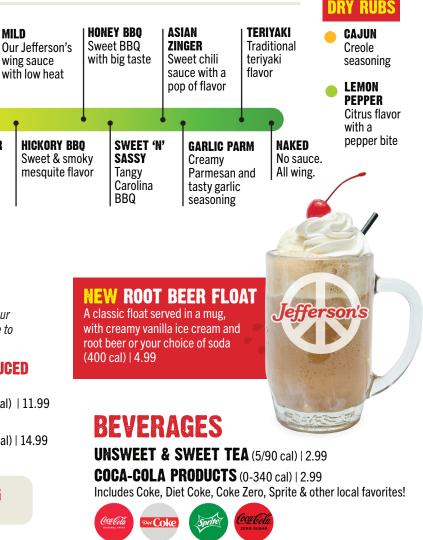

### TOSS YOUR WINGS IN YOUR FAVORITE FLAVOR. CHOOSE ONE FROM OUR 3 CATEGORIES:

| DOUBLE                                                                                                                              |                                                                           |                   |                                                                           |     |                                                                    |                   |                                                        | S       | ignat                                                                               | ure S  | AUCES                                                                              | _      |
|-------------------------------------------------------------------------------------------------------------------------------------|---------------------------------------------------------------------------|-------------------|---------------------------------------------------------------------------|-----|--------------------------------------------------------------------|-------------------|--------------------------------------------------------|---------|-------------------------------------------------------------------------------------|--------|------------------------------------------------------------------------------------|--------|
| DIPPED<br>Jefferson's<br>signature                                                                                                  | <b>TURBO</b><br><b>CHARGED</b><br>Turbo just<br>got kicked<br>up a notch! | wing s<br>big fla | <b>HOT</b><br>Our classic<br>wing sauce -<br>big flavor with<br>good heat |     | <b>MANGO<br/>HABANERO</b><br>Mango flavor,<br>habanero<br>kick     |                   | HONEY<br>SRIRACHA<br>A sweet<br>& spicy<br>combination |         | <b>NEW</b><br><b>ANGRY BBQ</b><br>Sweet & smoky<br>BBQ that finishes<br>with a kick |        | HOT HONEY<br>CITRUS<br>Hot honey with an<br>extra kick & lemon<br>pepper seasoning |        |
| A crisp & tender<br>wing, finished with<br>low heat and lots<br>of flavor. Dipped<br>& refried in our<br>house-made<br>Turbo sauce. | TURBO<br>Bring the<br>heat & fee<br>the burn                              | I Bi              | PICY<br>ARLIC PAR<br>ig garlic fla<br>ith a touch<br>eat                  | vor | <b>HOT YAK</b><br>Tradition<br>teriyaki v<br>Jeffersor<br>Hot Saud | al<br>vith<br>1's | MEDIUM<br>Our Jeffe<br>wing sau<br>with flav<br>heat   | erson's | ANGRY RA<br>Our house<br>ranch with<br>zesty heat                                   | e-made | FIRECRACKE<br>Sweet &<br>savory with<br>a little kick                              | •<br>R |