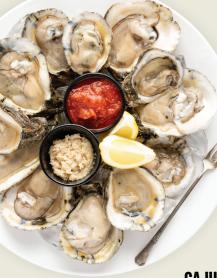

### Jefferson's staple Since 1991 OYSTERS

Half or full dozen with lemon, cocktail sauce & crackers. Horseradish upon request (+60 cal). Market pricing.

**RAW OYSTERS\*** Freshly shucked on the half shell & chilled over ice (130 / 180 cal)

**OYSTERS ROCKEFELLER** Spinach & artichoke dip, bacon & Parmesan cheese (340 / 500 cal)

**BAKED OYSTERS** Parmesan cheese, butter & black pepper (380 / 670 cal)

CAJUN OYSTERS Butter & Cajun seasoning (350 / 600 cal)