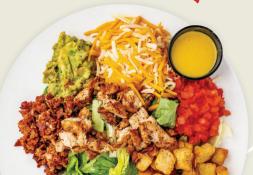

### **SOUTHWEST WRAP\***

Grilled chicken or ground beef with lettuce, corn, tomatoes, shredded cheese, guacamole served with salsa & our house-made Angry Ranch Signature Sauce (920 / 1030 cal) | 14.99

### SOUTHWEST SALAD\*

Grilled chicken or ground beef, corn, tomatoes, shredded cheese, guacamole, salsa, house-made tortilla chips & our house-made Angry Ranch Signature Sauce (860 / 970 cal) | 13.99 Substitute Shrimp (810 cal) | +1.99