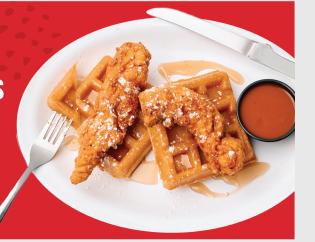

## **CHICKEN & WAFFLES**

Two waffles paired with two hand-breaded chicken tenders. dusted with powdered sugar, served with syrup & Hot Signature Sauce (980 cal) | 11.99