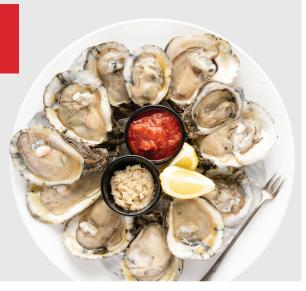

## **OYSTERS** A Jefferson's staple since 1991

Half or full dozen with lemon, cocktail sauce & crackers. Horseradish upon request (+60 cal). Market pricing.

## **RAW OYSTERS\***

Freshly shucked on the half shell & chilled over ice (130 / 180 cal)