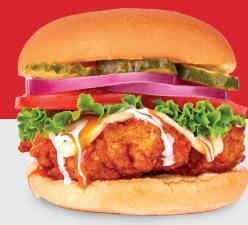

## FRIED PICKLE CHICKEN SANDWICH

Grilled or hand-breaded chicken with Provolone cheese, our famous fried pickles, house-made ranch, lettuce, tomato, onion & pickle on a Martin's Potato Bun (680 / 930 cal) | 12.99

## Jefferson's signature **DOUBLE DIPPED CHICKEN SANDWICH**

Hand-breaded chicken, Double Dipped, with Pepper Jack cheese, Mild sauce, house-made ranch, lettuce, tomato, onion & pickle served on a Martin's Potato Bun (1040 cal) | 13.49