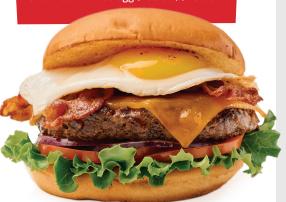

## **BRUNCH BURGER\*** Cheddar cheese, smoked bacon & an over-medium fried egg (780 cal) | 13.99