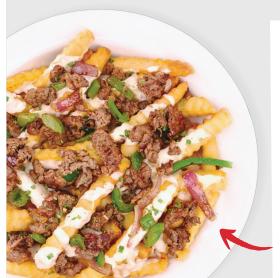

## **PHILLY LOADED FRIES**

Our fries topped with thinly sliced grilled steak, queso, onions, peppers & chives (1560 cal) | 15.99