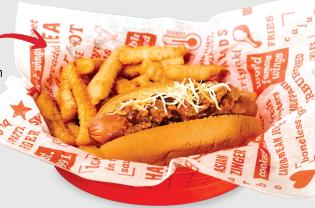

## CLASSIC CHILI CHEESE DOG

Grilled all-beef hot dog with hearty chili & shredded cheese on a Martin's Potato bun (710 cal) | 9.99 *Hungry for more?* 

Fries (520 cal)

+ Add a second dog (+480 cal) | 4.00