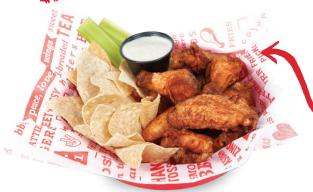

## Made fresh-to-order

20 PIECE

30 PIECE

**50 PIECE** 

**18 PIECE** 

up to 3 flavors

24 PIECE

up to 4 flavors

up to 5 flavors

up to 3 flavors

up to 2 flavors

(2540-4170 cal) | 32.99

(3810-5890 cal) | 48.99

(3650-8970 cal) | 74.99

(1820-3170 cal) | 22.99

(2420-4220 cal) | 28.99

Served with your choice of ranch or blue cheese and house-made tortilla chips (+230 cal). Upgrade to choice of main side for 1.99 or premium side for 2.99 (+120-790 cal). Celery available upon request (+5 cal)