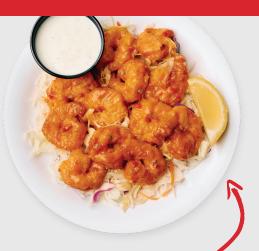

## **NEW FIRECRACKER SHRIMP**

Hand-breaded shrimp tossed in our Firecracker Signature Sauce topped with chives, served on a bed of cabbage (760 cal) | 10.99