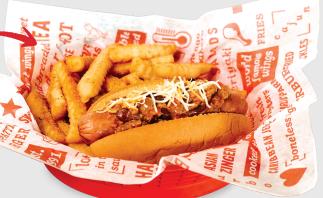

## NEW

CLASSIC CHILI CHEESE DOG Grilled all-beef hot dog with hearty chili & shredded cheese on a Martin's Potato bun (710 cal) | 9.99 *Hungry for more?* + Add a second dog (+480 cal) | 4.00