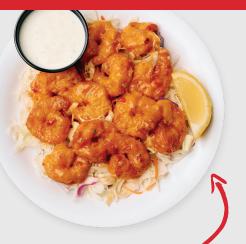

#### **NEW FIRECRACKER SHRIMP**

Hand-breaded shrimp tossed in our Firecracker Signature Sauce topped with chives, served on a bed of cabbage (760 cal) | 10.99