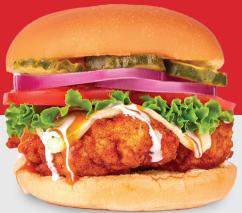

#### **BUFFALO CHICKEN SANDWICH**

Grilled or hand-breaded chicken tossed in any Signature Sauce with lettuce, tomato, onion & pickle on a Martin's Potato Bun, served with ranch or blue cheese (600-1290 cal) | 13.49