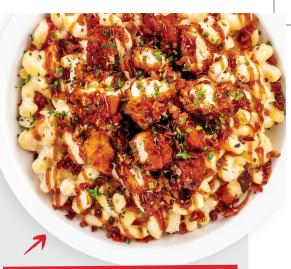

#### **BUFFALO CHICKEN MAC**

White-cheddar mac 'n' cheese with grilled or Double Dipped chicken, bacon & chives drizzled with Mild Sauce & ranch (1020 / 1360 cal) | 13.99

Served with choice of main side or upgrade to premium side for 2.99 (+120-790 cal)