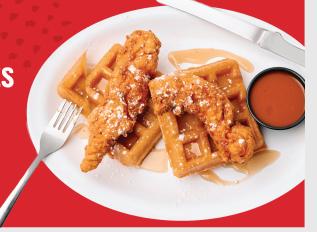

# **CHICKEN & WAFFLES**

Two waffles paired with two hand-breaded chicken tenders, dusted with powdered sugar, served with syrup & Hot Signature Sauce (980 cal) | 10.99