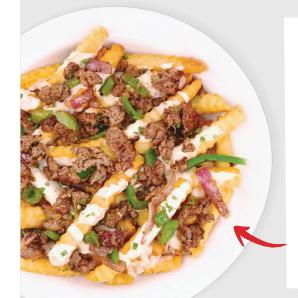

### Loaded FRIES

#### **NEW CLASSIC CHILI CHEESE FRIES**

Our fries topped with hearty chili, shredded cheese, queso & chives (1500 cal) | 11.99

#### **ULTIMATE CHEESE FRIES**

Our fries topped with Cajun seasoning, bacon, queso & a blend of cheeses served with ranch (1900 cal) | 11.99

#### **PHILLY LOADED FRIES**

Our fries topped with thinly sliced grilled steak, queso, onions, peppers & chives (1560 cal) | 15.99