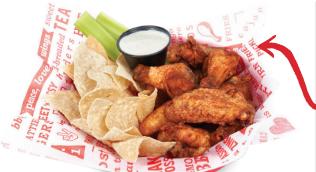

# NINGS Made fresh-to-order

Served with your choice of ranch or blue cheese and house-made tortilla chips (+230 cal). Upgrade to choice of main side for 1.99 or premium side for 2.99 (+120-790 cal). *Celery available upon request (+5 cal)* 

20 PIECE

**30 PIECE** 

**50 PIECE** 

**18 PIECE** 

up to 3 flavors

24 PIECE

up to 4 flavors

up to 5 flavors

up to 3 flavors

up to 2 flavors

(2540-4170 cal) | 32.99

(3810-5890 cal) | 48.99

(3650-8970 cal) | 74.99

(1820-3170 cal) | 22.99

(2420-4220 cal) | 28,99