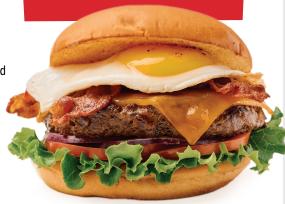

#### HAMBURGER STEAK PLATTER\* Two patties smothered in sautéed onions,

peppers and mushrooms, served with 2 main sides & Texas Toast (1100-1430 cal) | 15.99 + Add Cheese (+140-160 cal) | 65¢

**BRUNCH BURGER\*** Cheddar cheese, smoked bacon & an over-medium fried egg (780 cal) | 14.49