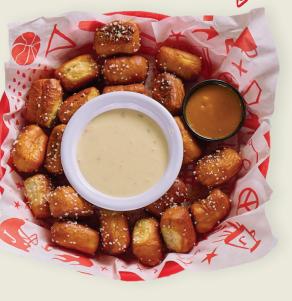

#### PRETZEL BITES

Warm pretzel bites served with queso & our Sweet 'N' Sassy sauce for dipping (1080 cal) | 11.49