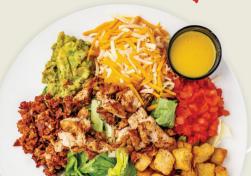

### SOUTHWEST SALAD\*

Grilled chicken or ground beef, corn, tomatoes, shredded cheese, guacamole, salsa, house-made tortilla chips & our house-made Angry Ranch Signature Sauce (860 / 970 cal) | 13.99 Substitute Shrimp (810 cal) | +1.99