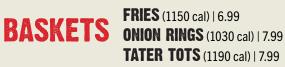

#### **SWEET POTATO FRIES** (1350 cal) | 7.99 **CURLY FRIES** (1310 cal) | 6.99

\*CONSUMING RAW OR UNDERCOOKED MEATS, POULTRY, SEAFOOD, SHELLFISH OR EGGS MAY INCREASE YOUR RISK OF FOODBORNE ILLNESS. ESPECIALLY IF YOU HAVE CERTAIN MEDICAL CONDITIONS.

#### MAIN Fries (520 cal) Tortilla Chips (230 cal) Roasted Corn (140 cal) Coleslaw (120 cal) Potato Salad (220 cal)

#### PREMIUM

Tater Tots (590 cal) Sweet Potato Fries (790 cal) Curly Fries (590 cal) **Onion Rings** (590 cal)

Mac 'N' Cheese (270 cal) Caesar or Side Salad (150 / 280 cal)

**FUNNEL CAKE FRIES** (680 cal) | 6.99