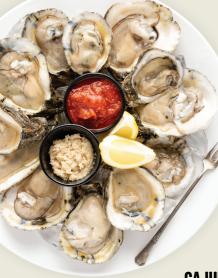

## Jefferson's staple Since 1991 OYSTERS

Half or full dozen with lemon, cocktail sauce & crackers. Horseradish upon request (+60 cal). Market pricing.

**RAW OYSTERS\*** Freshly shucked on the half shell & chilled over ice (130 / 180 cal)

**OYSTERS ROCKEFELLER** Spinach & artichoke dip, bacon & Parmesan cheese (340 / 500 cal)

**BAKED OYSTERS** Parmesan cheese, butter & black pepper (380 / 670 cal)

CAJUN OYSTERS Butter & Cajun seasoning (350 / 600 cal)