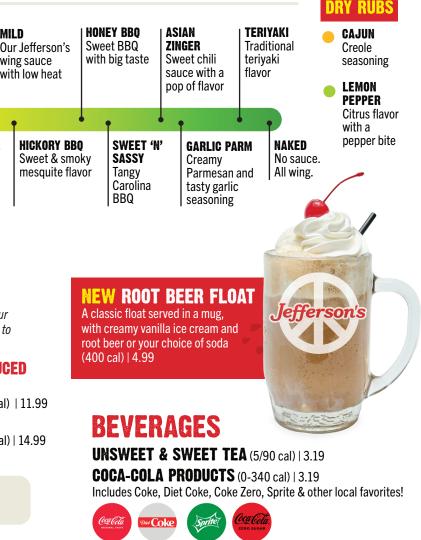

## TOSS YOUR WINGS IN YOUR FAVORITE FLAVOR. CHOOSE ONE FROM OUR 3 CATEGORIES:

| DOUBLE                                                                                                                                                          | Signature SAUCES                        |                                                      |                                              |                                                               |                                   |                                                             |                                   |                                                      |                                                   |                                                  | AUCES                                                       | _                                                     |                    |
|-----------------------------------------------------------------------------------------------------------------------------------------------------------------|-----------------------------------------|------------------------------------------------------|----------------------------------------------|---------------------------------------------------------------|-----------------------------------|-------------------------------------------------------------|-----------------------------------|------------------------------------------------------|---------------------------------------------------|--------------------------------------------------|-------------------------------------------------------------|-------------------------------------------------------|--------------------|
| DIPPED                                                                                                                                                          |                                         | TURBO<br>  Charged                                   |                                              | <b>HOT</b><br>Our classic                                     |                                   | MANGO<br>Habanero                                           |                                   | HONEY<br>  Sriracha                                  |                                                   | NEW<br>Angry Bbo                                 |                                                             | HOT HONEY<br>Citrus                                   |                    |
| Jefferson's<br>signature<br>A crisp & tender<br>wing, finished with<br>low heat and lots<br>of flavor. Dipped<br>& refried in our<br>house-made<br>Turbo sauce. | Turbo just<br>got kicked<br>up a notch! |                                                      | wing sauce -<br>big flavor with<br>good heat |                                                               | Mango flavor,<br>habanero<br>kick |                                                             | A sweet<br>& spicy<br>combination |                                                      | Sweet & smoky<br>BBQ that finishes<br>with a kick |                                                  | Hot honey with an<br>extra kick & lemon<br>pepper seasoning |                                                       | Ou<br>  wi<br>  wi |
|                                                                                                                                                                 |                                         | <b>TURBO</b><br>Bring the<br>heat & feel<br>the burn |                                              | SPICY<br>GARLIC PAR<br>Big garlic fla<br>with a touch<br>heat | vor                               | HOT YAK<br>Tradition<br>teriyaki v<br>Jefferson<br>Hot Saud | al<br>vith<br>1's                 | MEDIUM<br>Our Jeffo<br>wing sau<br>with flav<br>heat | erson's<br>Ice                                    | ANGRY RA<br>Our house<br>ranch with<br>zesty hea | e-made                                                      | FIRECRACKI<br>Sweet &<br>savory with<br>a little kick | •<br>ER            |

**24 PIECE** up to 4 flavors (2420-4220 cal) | 27.99

MENU HACK: GET DOUBLE DIPPED WINGS *Re-Tossed* in any sauce for 99¢

# DESSERT

Served with choice of main side or upgrade to premium side for 2.99 (+120-790 cal)

Three soft tacos filled with chicken or beef, lettuce, diced tomatoes, and shredded cheese served with salsa on the side (1270-1360 cal) | 10.49

Two all-beef hot dogs served on Martin's Potato buns, grilled onions and jalapeños available

Blend of cheeses, tomatoes & house-made

Smoked bacon, lettuce & tomato on