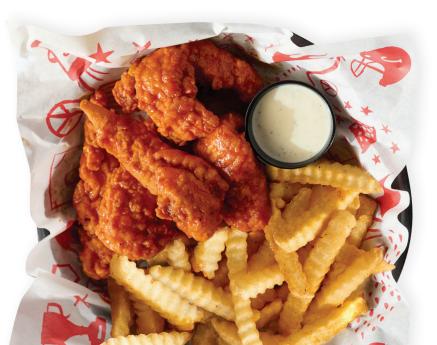

#### **BUFFALO CHICKEN SANDWICH**

Grilled or hand-breaded chicken tossed in any Signature Sauce with lettuce, tomato, onion & pickle on a Martin's Potato Bun, served with ranch or blue cheese (600-1290 cal) | 13.99