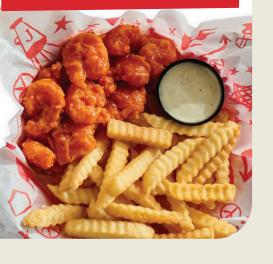

### **BUFFALO SHRIMP TACOS**

Three tacos with grilled or hand-breaded shrimp, cabbage & any Signature Sauce. Served with salsa & house-made tortilla chips (1070-1440 cal) | 13.49

## Upgrade to premium side for 2.99 (+0-90 cal)

**BUFFALO SHRIMP BASKET** Grilled or hand-breaded shrimp tossed in your choice of **Signature Sauce**. Served with hushpuppies, ranch or blue cheese & choice of main side (600-1790 cal) | 13.99