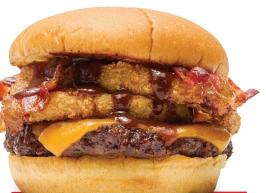

#### **DOUBLE CHEESEBURGER\*** Choice of cheese: American, Swiss,

Cheddar, Provolone or Pepper Jack (980-1000 cal) | 15.99 + Add Bacon (+90 cal) | 1.99

**JEFFERSON'S BURGER\*** American cheese, smoked bacon & our Hickory BBQ sauce (690 cal) | 13.99