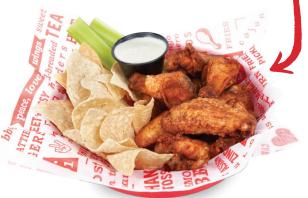

### WINGS Made fresh-to-order

Served with your choice of ranch or blue cheese and housemade tortilla chips (230 cal). Upgrade to choice of main side for 1.99 or premium side for 2.99 (150-650 cal). Celery available upon request (5 cal)

#### TRADITIONAL

**5 PIECE** 1 flavor (550-1180 cal) | 9.99

**10 PIECE** 1 flavor (1100-2100 cal) | 17.99

**30 PIECE** up to 3 flavors (3290-6290 cal) | 48.99

**15 PIECE 50 PIECE** up to 2 flavors up to 5 flavors (1640-3270 cal) | 26.99 (5480-10480 cal) | 74.99