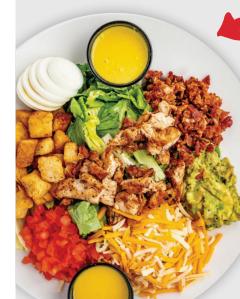

#### COBB SALAD

Grilled or hand-breaded chicken, bacon, egg, tomatoes, guacamole, shredded cheese & croutons (850 / 1180 cal) | 14.99 Substitute Shrimp (800 cal) | +2.99