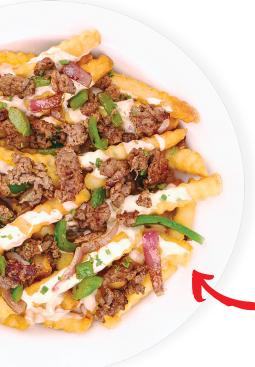

#### 🗡 ALL-AMERICAN FAVORITE 🗡

**NEW! PHILLY LOADED FRIES** Our fries topped with thinly sliced grilled steak, queso, onions, peppers & chives (1610 cal) | 14.99