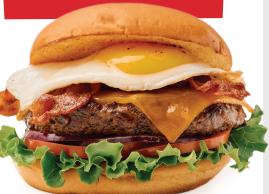

**BRUNCH BURGER\*** Cheddar cheese, smoked bacon & an over-medium fried egg (780 cal) | 13.99

Served with choice of main side or upgrade to premium side for 3.49 (+120-790 cal)

**BLT** Smoked bacon, lettuce & tomato on Texas Toast (450 cal) | 10.99