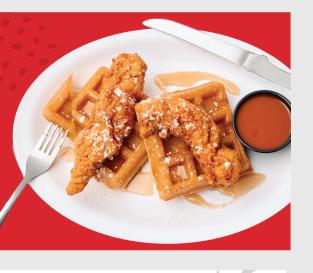

# NEW **CHICKEN & WAFFLES**

Two waffles paired with two hand-breaded chicken tenders, dusted with powdered sugar, served with syrup & Hot Signature Sauce (980 cal) | 10.99