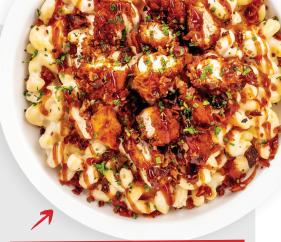

#### **NEW CLASSIC CHILI MAC**

White-cheddar mac 'n' cheese with hearty chili, shredded cheese & chives (860 cal) | 13.49

#### **NEW FIRECRACKER SHRIMP MAC**

White-cheddar mac 'n' cheese with handbreaded shrimp tossed in our Firecracker Signature Sauce & chives (1000 cal) | 13.99

#### **BUFFALO CHICKEN MAC**

White-cheddar mac 'n' cheese with grilled or Double Dipped chicken, bacon & chives drizzled with Mild Sauce & ranch

Served with choice of main side or upgrade to premium side for 3.49 (+120-790 cal)

#### HONEY BBO CHICKEN MAC

White-cheddar mac 'n' cheese with grilled or Double Dipped chicken, bacon & chives drizzled with Honey BBQ Sauce (890 / 1230 cal) | 13.49