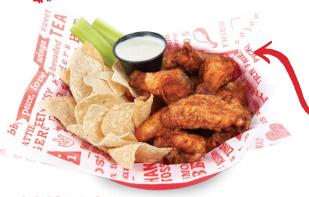

## WINGS Made fresh-to-order

Served with your choice of ranch or blue cheese and house-made tortilla chips (+230 cal). Upgrade to choice of main side for 2.49 or premium side for 3.49 (+120-790 cal). Celery available upon request (+5 cal)

#### *EXTRA* **SAUCE & DRESSING** 85¢ (0-370 cal)

**TOSS YOUR WINGS! CHOOSE** FROM ONE OF OUR 3 CATEGORIES: