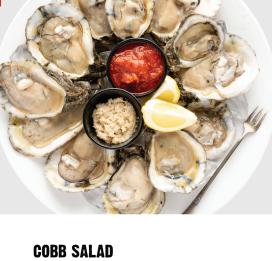

# **OYSTERS** A Jefferson's staple since 1991

Half or full dozen with lemon, cocktail sauce & crackers. Horseradish upon request (+60 cal). Market pricing.

**RAW OYSTERS\*** Freshly shucked on the half shell & chilled over ice (130 / 180 cal)

#### **OYSTERS ROCKEFELLER**

Spinach & artichoke dip, bacon & Parmesan cheese (340 / 500 cal)

**BAKED OYSTERS** Parmesan cheese, butter & black pepper (380 / 670 cal)

**CAJUN OYSTERS** Butter & Cajun seasoning (350 / 600 cal)