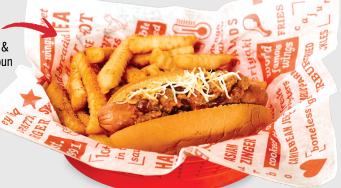

## NEW

Grilled all-beef hot dog with hearty chili & shredded cheese on a Martin's Potato bun (710 cal) | 9.99 *Hungry for more?* + Add a second dog (+480 cal) | 4.50

Martin's Famous

Sautéed onions, Swiss cheese & Thousand Island on Texas Toast (920 cal) | 12.99 **HAMBURGER STEAK PLATTER\*** Two patties smothered in sautéed onions,