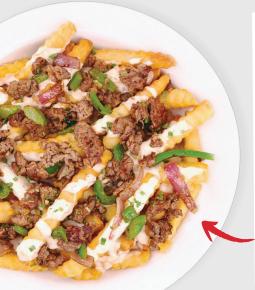

#### **PHILLY LOADED FRIES**

Our fries topped with thinly sliced grilled steak, queso, onions, peppers & chives (1560 cal) | 15.99