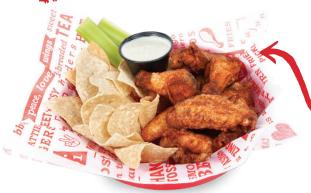

## Made fresh-to-order

20 PIECE

30 PIECE

**50 PIECE** 

**18 PIECE** 

up to 3 flavors

24 PIECE

up to 4 flavors

up to 5 flavors

up to 3 flavors

up to 2 flavors

(2540-4170 cal) | 31.99

(3810-5890 cal) | 43.99

(3650-8970 cal) | 69.99

(1820-3170 cal) | 21.99

(2420-4220 cal) | 27.99

Served with your choice of ranch or blue cheese and house-made tortilla chips (+230 cal). Upgrade to choice of main side for 1.99 or premium side for 2.99 (+120-790 cal). Celery available upon request (+5 cal)