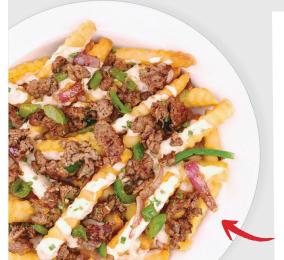

### **PHILLY LOADED FRIES**

Our fries topped with thinly sliced grilled steak, queso, onions, peppers & chives (1560 cal) | 15.99