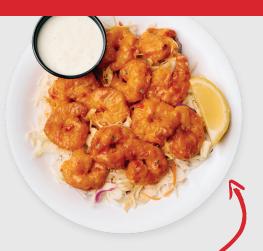

### SHRIMP BASKET

Hand-breaded or Cajun grilled shrimp served with hushpuppies, cocktail or tartar sauce & choice of main side (470-1380 cal) | 12.99

### **BUFFALO SHRIMP BASKET**

Grilled or hand-breaded shrimp tossed in your choice of Signature Sauce. Served with hushpuppies, ranch or blue cheese & choice of main side (600-1790 cal) | 13.99