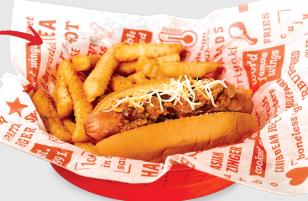

### CLASSIC CHILI CHEESE DOG

Grilled all-beef hot dog with hearty chili & shredded cheese on a Martin's Potato bun (710 cal) | 9.99 *Hungry for more?* 

+ Add a second dog (+480 cal) | 4.00