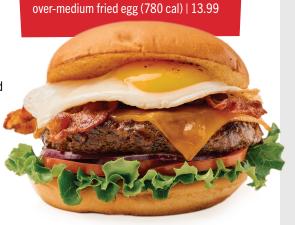

(690 cal) | 13.49

### **FRIED PICKLE BURGER\***

Provolone cheese, our famous fried pickles & house-made ranch (790 cal) | 13.49

### **JALAPENO BURGER\***

Pepper Jack cheese, hand-breaded & fried jalapeños & house-made jalapeño sauce (760 cal) | 13.49

### **GUACAMOLE BACON BURGER\***

Pepper Jack cheese, smoked bacon & guacamole (820 cal) | 13.99

### **MUSHROOM SWISS BURGER\***

Swiss cheese & sautéed mushrooms (620 cal) | 13.49

### **PATTY MELT\***

Sautéed onions, Swiss cheese & Thousand Island on Texas Toast (920 cal) | 12.99

### **HAMBURGER STEAK PLATTER\***

Two patties smothered in sautéed onions, peppers and mushrooms, served with 2 main sides & Texas Toast (1100-1430 cal) | 15.99

+ Add Cheese (+140-160 cal) | 65¢

### **BRUNCH BURGER\*** Cheddar cheese, smoked bacon & an



## HANDHELDS

Served with choice of main side or upgrade to premium side for 2.99 (+120-790 cal)

**BLT** Smoked bacon, lettuce & tomato on Texas Toast (450 cal) | 10.99

### **PHILLY CHEESESTEAK**

Thinly sliced grilled steak or chicken covered in onions, peppers, mushrooms, jalapeños & banana peppers with your choice of cheese on a hoagie bun (750-830 cal) | 13.49

### **OUESADILLA**

Blend of cheeses, tomatoes & house-made ialapeño sauce (1290 cal) | 9.99 + Add Steak or Chicken (+170/210 cal) | 4.00

### **GRILLED CHICKEN SANDWICH**

Grilled chicken with lettuce, tomato, onion & pickle on a Martin's Potato Bun (660 cal) | 12.99

### FRIED PICKLE CHICKEN SANDWICH

Grilled or hand-breaded chicken with Provolone cheese, our famous fried pickles, house-made ranch, lettuce, tomato, onion &