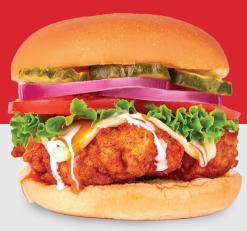

### Jefferson's signature **DOUBLE DIPPED CHICKEN SANDWICH**

Hand-breaded chicken, Double Dipped, with Pepper Jack cheese, Mild sauce, house-made ranch, lettuce, tomato, onion & pickle served on a Martin's Potato Bun (1040 cal) | 13.49