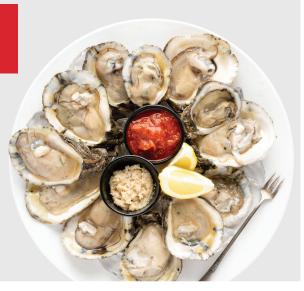

## **OYSTERS** A Jefferson's staple since 1991

Half or full dozen with lemon, cocktail sauce & crackers. Horseradish upon request (+60 cal). Market pricing.

### **RAW OYSTERS\***

Freshly shucked on the half shell & chilled over ice (130 / 180 cal)

### **OYSTERS ROCKEFELLER**

Spinach & artichoke dip, bacon & Parmesan cheese (340 / 500 cal)

### **BAKED OYSTERS**

Parmesan cheese, butter & black pepper (380 / 670 cal)

### **CAJUN OYSTERS**

Butter & Cajun seasoning (350 / 600 cal)