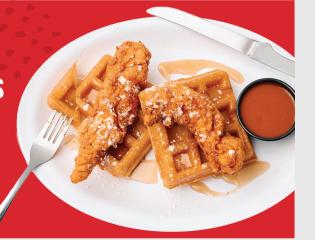

### **CHICKEN & WAFFLES**

Two waffles paired with two hand-breaded chicken tenders. dusted with powdered sugar, served with syrup & Hot Signature Sauce (980 cal) | 10.99