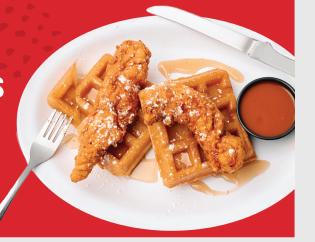

### **CHICKEN & WAFFLES**

Two waffles paired with two hand-breaded chicken tenders. dusted with powdered sugar, served with syrup & Hot Signature Sauce (980 cal) | 11.99