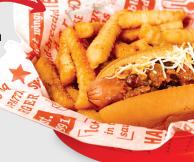

### CLASSIC CHILI CHEESE DOG

Grilled all-beef hot dog with hearty chili & shredded cheese on a Martin's Potato bun (710 cal) | 9.99 *Hungry for more?* 

Fries (520 cal)

+ Add a second dog (+480 cal) | 4.00