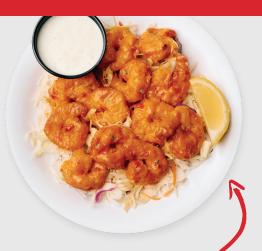

### **NEW FIRECRACKER SHRIMP**

Hand-breaded shrimp tossed in our Firecracker Signature Sauce topped with chives, served on a bed of cabbage (760 cal) | 10.99