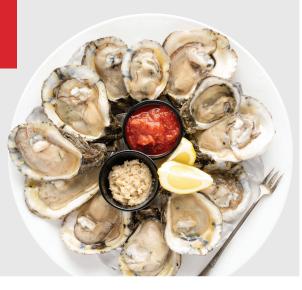

## **OYSTERS** A Jefferson's staple since 1991

Half or full dozen with lemon, cocktail sauce & crackers. Horseradish upon request (+60 cal). Market pricing.

### **RAW OYSTERS\***

Freshly shucked on the half shell & chilled over ice (130 / 180 cal)