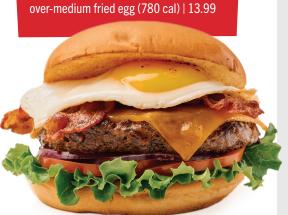

(690 cal) | 13.99

### **FRIED PICKLE BURGER\***

Provolone cheese, our famous fried pickles & house-made ranch (790 cal) | 13.99

### **JALAPENO BURGER\***

Pepper Jack cheese, hand-breaded & fried jalapeños & house-made jalapeño sauce (760 cal) | 13.99

### **GUACAMOLE BACON BURGER\***

Pepper Jack cheese, smoked bacon & guacamole (820 cal) | 13.99

### **MUSHROOM SWISS BURGER\*** Swiss cheese & sautéed mushrooms

(620 cal) | 13.99

### **PATTY MELT\***

Sautéed onions, Swiss cheese & Thousand Island on Texas Toast (920 cal) | 12.99

### **HAMBURGER STEAK PLATTER\***

Two patties smothered in sautéed onions, peppers and mushrooms, served with 2 main sides & Texas Toast (1100-1430 cal) | 15.99

+ Add Cheese (+140-160 cal) | 65¢

### **BRUNCH BURGER\*** Cheddar cheese, smoked bacon & an



## HANDHELDS

Served with choice of main side or upgrade to premium side for 2.99 (+120-790 cal)

**BLT** Smoked bacon, lettuce & tomato on Texas Toast (450 cal) | 10.99

### PHILLY CHEESESTEAK

Thinly sliced grilled steak or chicken covered in onions, peppers, mushrooms, jalapeños & banana peppers with your choice of cheese on a hoagie bun (750-830 cal) | 13.49

### **OUESADILLA**

Blend of cheeses, tomatoes & house-made ialapeño sauce (1290 cal) | 9.99 + Add Steak or Chicken (+170/210 cal) | 4.00

### **GRILLED CHICKEN SANDWICH**

Grilled chicken with lettuce, tomato, onion & pickle on a Martin's Potato Bun (660 cal) | 12.99

### FRIED PICKLE CHICKEN SANDWICH

Grilled or hand-breaded chicken with Provolone cheese, our famous fried pickles, house-made ranch, lettuce, tomato, onion & pic