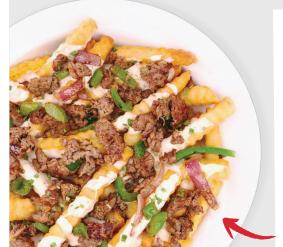

### **PHILLY LOADED FRIES**

Our fries topped with thinly sliced grilled steak, queso, onions, peppers & chives (1560 cal) | 15.99