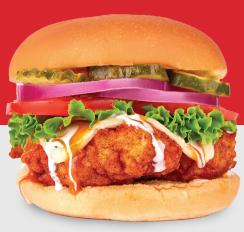

### FRIED PICKLE CHICKEN SANDWICH

Grilled or hand-breaded chicken with Provolone cheese, our famous fried pickles, house-made ranch, lettuce, tomato, onion & pickle on a Martin's Potato Bun (680 / 930 cal) | 12.99

### Jefferson's signature **DOUBLE DIPPED CHICKEN SANDWICH**

Hand-breaded chicken, Double Dipped, with Pepper Jack cheese, Mild sauce, house-made ranch, lettuce, tomato, onion & pickle served on a Martin's Potato Bun (1040 cal) | 13.49

### **BUFFALO CHICKEN SANDWICH**

Grilled or hand-breaded chicken tossed in any Signature Sauce with lettuce, tomato, onion & pickle on a Martin's Potato Bun, served with ranch or blue cheese (600-1290 cal) | 12.99