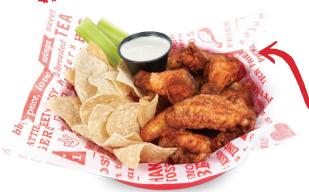

## Made fresh-to-order

20 PIECE

30 PIECE

**50 PIECE** 

**18 PIECE** 

up to 3 flavors

24 PIECE

up to 4 flavors

up to 5 flavors

up to 3 flavors

up to 2 flavors

(2540-4170 cal) | 29.99

(3810-5890 cal) | 42.99

(3650-8970 cal) | 69.99

(1820-3170 cal) | 22.99

(2420-4220 cal) | 28.99

Served with your choice of ranch or blue cheese and house-made tortilla chips (+230 cal). Upgrade to choice of main side for 1.99 or premium side for 2.99 (+120-790 cal). Celery available upon request (+5 cal)