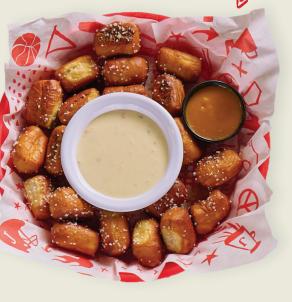

#### PRETZEL BITES

Warm pretzel bites served with queso & our Sweet 'N' Sassy sauce for dipping (1080 cal) | 10.99