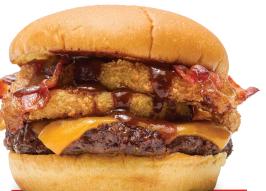

#### **DOUBLE CHEESEBURGER\*** Choice of cheese: American, Swiss,

Cheddar, Provolone or Pepper Jack (980-1000 cal) | 16.99 + Add Bacon (+90 cal) | 1.99

**JEFFERSON'S BURGER\*** American cheese, smoked bacon & our Hickory BBQ sauce (690 cal) | 13.49

#### **NEW ANGRY BBO CHICKEN SANDWICH**

Crispy onion rings, smoked bacon, and our sweet & smoky Angry BBQ sauce that finishes with a kick (670 cal) | 12.99