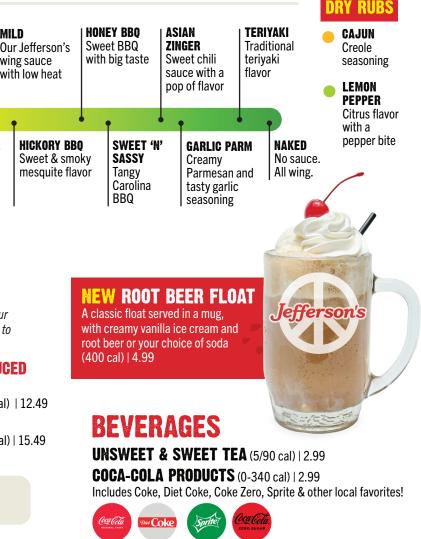

## TOSS YOUR WINGS IN YOUR FAVORITE FLAVOR. CHOOSE ONE FROM OUR 3 CATEGORIES:

| DOUBLE                                                                                                                                                          | -                                             |                                      |                                              |                                                                 |                                   |                   |                                   |                                                | S                                                 | ignat                                            | ure S                                                 | AUCES               | _          |
|-----------------------------------------------------------------------------------------------------------------------------------------------------------------|-----------------------------------------------|--------------------------------------|----------------------------------------------|-----------------------------------------------------------------|-----------------------------------|-------------------|-----------------------------------|------------------------------------------------|---------------------------------------------------|--------------------------------------------------|-------------------------------------------------------|---------------------|------------|
| DIPPED                                                                                                                                                          |                                               | TURBO<br>  Charged                   |                                              | HOT<br>Our classic                                              |                                   | MANGO<br>Habanero |                                   | HONEY<br>Sriracha                              |                                                   | NEW<br>Angry BBQ                                 |                                                       | HOT HONEY<br>Citrus |            |
| Jefferson's<br>signature<br>A crisp & tender<br>wing, finished with<br>low heat and lots<br>of flavor. Dipped<br>& refried in our<br>house-made<br>Turbo sauce. | g                                             | irbo just<br>ot kicked<br>o a notch! | wing sauce -<br>big flavor with<br>good heat |                                                                 | Mango flavor,<br>habanero<br>kick |                   | A sweet<br>& spicy<br>combination |                                                | Sweet & smoky<br>BBQ that finishes<br>with a kick |                                                  | Hot honey with an extra kick & lemon pepper seasoning |                     | wi<br>  wi |
|                                                                                                                                                                 | TURBO<br>Bring the<br>heat & feel<br>the burn |                                      |                                              | SPICY<br>GARLIC PARM<br>Big garlic flav<br>with a touch<br>heat |                                   | vor teriyaki v    |                                   | al Our Jeffe<br>with wing sau<br>n's with flav |                                                   | ANGRY RA<br>Our house<br>ranch with<br>zesty hea | e-made Sweet &<br>h savory with                       |                     | ĒR         |

**24 PIECE** up to 4 flavors (2420-4220 cal) | 28.99

MENU HACK: GET DOUBLE DIPPED WINGS *Re-Tossed* in any sauce for 99¢

#### **NEW BUFFALO CHICKEN DIP**

award-winning

Creamy, cheesy, and packed with zesty Buffalo chicken served with house-made tortilla chips (700 cal) | 10.99

## Jefferson's staple Since 1991 OYSTERS

Half or full dozen with lemon, cocktail sauce & crackers. Horseradish upon request (+60 cal). Market pricing.

**RAW OYSTERS\*** Freshly shucked on the half shell & chilled over ice (130 / 180 cal)

**OYSTERS ROCKEFELLER** Spinach & artichoke dip, bacon & Parmesan cheese (340 / 500 cal)

**BAKED OYSTERS** Parmesan cheese, butter & black pepper (380 / 670 cal)

CAJUN OYSTERS Butter & Cajun seasoning (350 / 600 cal)