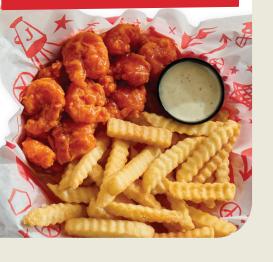

#### FIRECRACKER SHRIMP

Hand-breaded shrimp tossed in our Firecracker Signature Sauce topped with chives, served on a bed of cabbage with ranch (760 cal) | 10.99

## Upgrade to premium side for 2.99 (+0-90 cal)

**BUFFALO SHRIMP BASKET** Grilled or hand-breaded shrimp tossed in your choice of **Signature Sauce**. Served with hushpuppies, ranch or blue cheese & choice of main side (600-1790 cal) | 13.99