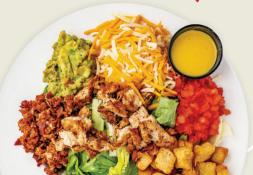

#### SOUTHWEST SALAD\*

Grilled chicken or ground beef, corn, tomatoes, shredded cheese, guacamole, salsa, house-made tortilla chips & our house-made Angry Ranch Signature Sauce (860 / 970 cal) | 13.99 Substitute Shrimp (810 cal) | +1.99